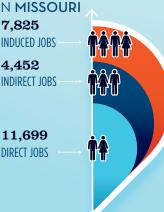

## ESTIMATED JOBS IMPACT OF RECREATIONAL BOATING-RELATED SPENDING IN MISSOURI

| EST. TOTAL JOBS         | 23,976              |  |
|-------------------------|---------------------|--|
| EST. TOTAL LABOR INCOME | MILLIONS<br>\$994.6 |  |
| Est. Direct Income      | \$402.9             |  |
| Est. Indirect Income    | \$249.2             |  |
| Est. Induced Income     | \$342.5             |  |
| Est. Induced Income     | \$342.5             |  |