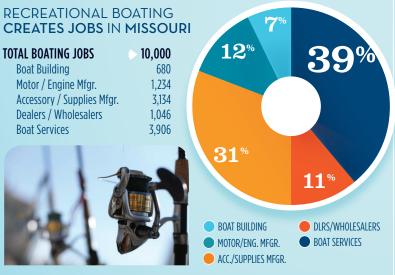

## ESTIMATED JOBS IMPACT OF RECREATIONAL BOATING-RELATED SPENDING IN MISSOURI

| EST. TOTAL JOBS         | 23,976              |  |
|-------------------------|---------------------|--|
| EST. TOTAL LABOR INCOME | MILLIONS<br>\$994.6 |  |
| Est. Direct Income      | \$402.9             |  |
| Est. Indirect Income    | \$249.2             |  |
| Est. Induced Income     | \$342.5             |  |
| Est. Induced Income     | \$342.5             |  |

#### RECREATIONAL BOATING INDUSTRY SALES IN MISSOURI

| Boat Building                      | millions<br>\$110.9 |
|------------------------------------|---------------------|
| Motor / Engine Mfgr.               | \$719.1             |
| Accessory / Supplies Mfg           | r. \$477.5          |
| TOTAL MFGR. SALES                  | \$1,307.6           |
| Dealers / Wholesalers              | \$495.6             |
| Boat Services                      | \$742.8             |
| <b>TOTAL RETAIL &amp; SERVICES</b> | SALES \$1,238.4     |
| 🔵 BOAT BUILDING 🛛 🔴 I              | DLRS/WHOLESALERS    |
| MOTOR/ENG. MFGR.                   | BOAT SERVICES       |
| ACC./SUPPLIES MFGR.                |                     |
|                                    |                     |