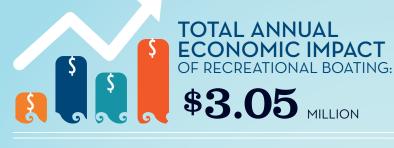

# ECONOMIC SIGNIFICANCE OF RECREATIONAL BOATING IN MISSOURI

nmma.org

| Number of Recreational Boats*                | 290,217              |
|----------------------------------------------|----------------------|
| Recreational Boating Industry Businesses     | 726                  |
| Total Jobs                                   | 23,976               |
| Annual Recreational Boating-Related Spending | <b>\$1.3</b> BILLION |