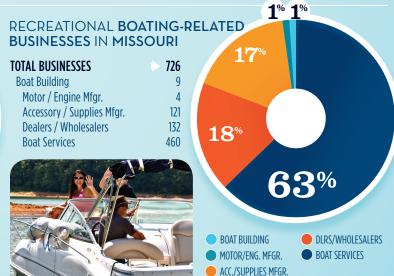

# ECONOMIC SIGNIFICANCE OF RECREATIONAL BOATING IN MISSOURI

nmma.org

| Number of Recreational Boats*                | 290,217              |
|----------------------------------------------|----------------------|
| Recreational Boating Industry Businesses     | 726                  |
| Total Jobs                                   | 23,976               |
| Annual Recreational Boating-Related Spending | <b>\$1.3</b> BILLION |

#### RECREATIONAL BOATING INDUSTRY SALES IN MISSOURI

| Boat Building                      | millions<br>\$110.9 |
|------------------------------------|---------------------|
| Motor / Engine Mfgr.               | \$719.1             |
| Accessory / Supplies Mfg           | r. \$477.5          |
| TOTAL MFGR. SALES                  | \$1,307.6           |
| Dealers / Wholesalers              | \$495.6             |
| Boat Services                      | \$742.8             |
| <b>TOTAL RETAIL &amp; SERVICES</b> | SALES \$1,238.4     |
| 🔵 BOAT BUILDING 🛛 🔴 I              | DLRS/WHOLESALERS    |
| MOTOR/ENG. MFGR.                   | BOAT SERVICES       |
| ACC./SUPPLIES MFGR.                |                     |
|                                    |                     |