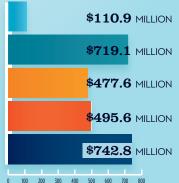

#### RECREATIONAL BOATING INDUSTRY SALES IN MISSOURI

| Boat Building                      | millions<br>\$110.9 |
|------------------------------------|---------------------|
| Motor / Engine Mfgr.               | \$719.1             |
| Accessory / Supplies Mfg           | r. \$477.5          |
| TOTAL MFGR. SALES                  | \$1,307.6           |
| Dealers / Wholesalers              | \$495.6             |
| Boat Services                      | \$742.8             |
| <b>TOTAL RETAIL &amp; SERVICES</b> | SALES \$1,238.4     |
| 🔵 BOAT BUILDING 🛛 🔴 I              | DLRS/WHOLESALERS    |
| MOTOR/ENG. MFGR.                   | BOAT SERVICES       |
| ACC./SUPPLIES MFGR.                |                     |
|                                    |                     |