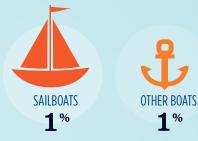

#### RECREATIONAL BOATS IN MISSOURI

| TOTAL BOATS*                         | > 290,217                      |             |      |         |
|--------------------------------------|--------------------------------|-------------|------|---------|
| REGISTERED BOATS                     | 290,217                        |             |      |         |
| Power boats                          | 242,273 🚽                      |             |      |         |
| PWCs                                 | 42,163                         |             |      |         |
| Sailboats                            | 3,511                          | POWER BOATS | PWCs | SAILBOA |
| Other Boats                          | 2,270                          | 83%         | 15%  | 1 %     |
| HOUSEHOLDS PER BOAT                  | 8.2                            | 00          | 19.  | 1       |
| * Total boats are registered boats a | is reported by states to the L |             |      |         |